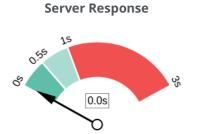

ecognisable when browsing amongst multiple browser tabs or bookmarks.

## **Email Privacy**

No email addresses have been found in plain text on your page.

## Legible Font Sizes

The text on your page appears to be legible across devices.

## **Tap Target Sizing**

The links and buttons on your page appear to be appropriately sized for a user to easily tap on a touchscreen.

## **Performance Results**



## Your performance is good

Your page has performed well in our testing meaning it should be reasonably responsive for your users, but there is still room for improvement. Performance is important to ensure a good user experience, and reduced bounce rates (which can also indirectly affect your search engine rankings).

## Page Speed Info

Your page loads in a reasonable amount of time.









## Download Page Size

Your page's file size is reasonably low which is good for Page Load Speed and user experience.

×



ITM 1 0 0 0 0 **Total Objects** Number of

**HTML** Pages

Number of JS Number of CSS Resources Resources



Other Resources

## Google Accelerated Mobile Pages (AMP)

This page does not appear to have AMP Enabled.

## JavaScript Errors

Your page is not reporting any JavaScript errors.

## HTTP2 Usage

Your website is using an outdated HTTP protocol.

We recommend enabling HTTP/2+ or protocol for your website as it can significantly improve page load speed for users.

## **Optimise Images**

All of the images on your page appear to be optimised.

## Minification

All your JavaScript and CSS files appear to be minified.

## **Deprecated HTML**

No deprecated H