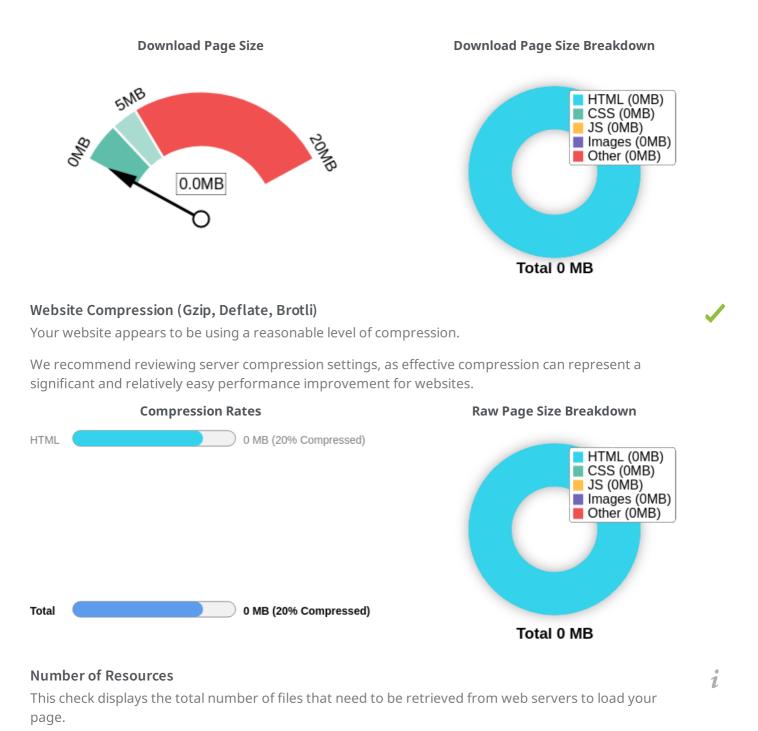

## Download Page Size

Your page's file size is reasonably low which is good for Page Load Speed and user experience.

×

ITM 1 0 0 0 0 **Total Objects** Number of

**HTML** Pages

Number of JS Number of CSS Resources Resources