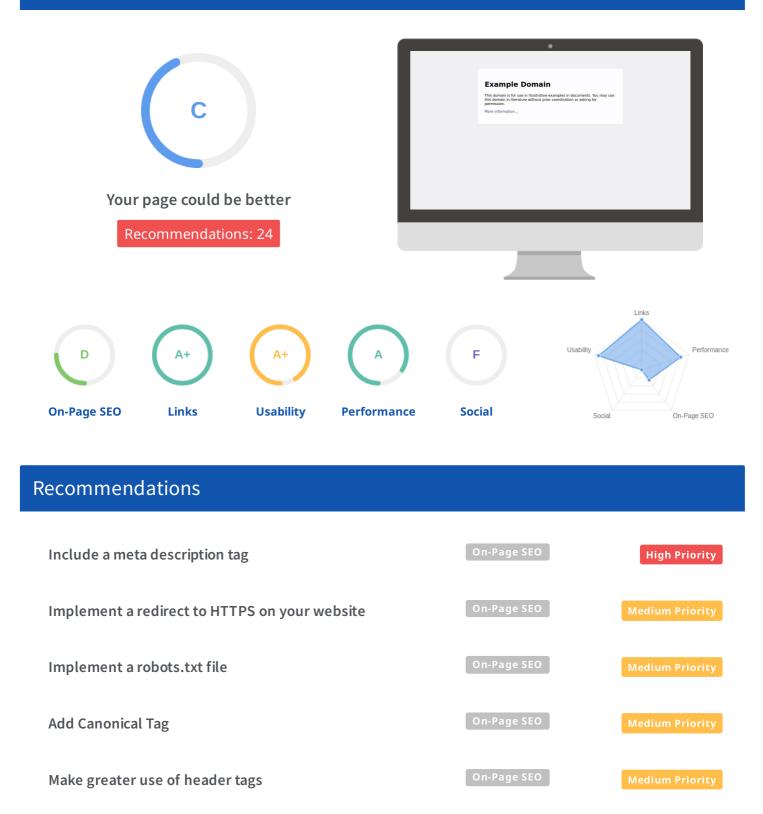

# Website Report for example.com

This report grades your website on the strength of a range of important factors such as on-page SEO optimisation, off-page backlinks, social, performance, security and more. The overall grade is on a A+ to F- scale, with most major industry leading websites in the A range. Improving a website's grade is recommended to ensure a better website experience for your users and improved ranking and visibility by search engines.

## **On-Page SEO Results**

## Your On-Page SEO could be better

Your page has some level of On-Page SEO optimisation but could be improved further. On-Page SEO is important to ensure Search Engines can understand your content appropriately and help it rank for relevant keywords. You should ensure that HTML Tag Content is completed correctly and align text content to target keywords.

## **Title Tag** You have a title tag of optimal length (between 10 and 70 characters).

Example Domain

Length: 14

## **Meta Description Tag**

Your page appears to be missing a meta description tag.

A meta description is important for search engines to understand the content of your page, and is often shown as the description text blurb in search results.

## H1 Header Tag Usage

Your page has a H1 Tag.

## H2-H6 Header Tag Usage

Your page is not making use of multiple levels of Header Tags.

HTML header tags are an important way of signalling to search engines the important content topics of your page, and subsequently the keywords it should rank for.

## **Canonical Tag**

Your page is not using the Canonical Tag.

The Canonical Tag tells Search Engines the primary URL of a page. Google recommends all pages specify a Canonical.

# **Noindex Tag Test** Your page is not using the Noindex Tag which prevents indexing. Noindex Header Test Your page is not using the Noindex Header which prevents indexing. **SSL Enabled** Your website has SSL enabled. **HTTPS Redirect** Your page does not redirect to a HTTPS (SSL secure) version. Robots.txt We have not detected or been able to retrieve a robots.txt file successfully. A robots.txt file is recommended as it can provide important instructions to a search engine for how to most appropriately crawl your website as well as site areas that should be ignored. Blocked by Robots.txt Your page does not appear to be blocked by robots.txt. **XML Sitemaps** 1 Analytics We could not detect an analytics tool installed on your page. Website analytics tools like Google Analytics assist you in measuring, analysing and ultimately improving traffic to your page. Schema.org Structured Data We have not detected any usage of Schema.org on your page.