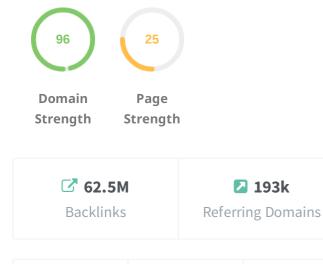

## **Backlink Summary**

You have a very strong level of backlink activity to this page.

| <b>℅ 2.4M</b>         | ∾ 60M                 | 🖻 362.1k      | <b>쿄</b> 75.4k | <b>≡ 58.2k</b> | 🖵 115.4k |
|-----------------------|-----------------------|---------------|----------------|----------------|----------|
| Nofollow<br>Backlinks | Dofollow<br>Backlinks | Edu Backlinks | Gov Backlinks  | Subnets        | IPs      |

## Top Backlinks

These are the highest value external pages we have found linking to your site.

| Domain<br>strength | Referring Page URL                                                                                             |
|--------------------|----------------------------------------------------------------------------------------------------------------|
| 100                | https://apps.apple.com/cn/app/%E8%9C%82%E9%B8%9F%E4%BB%A3%E6%AD%A5%E8%BD%A6/i<br>d1572923967                   |
| 98                 | https://aws.amazon.com/ru/what-is/ssl-certificate/                                                             |
| 98                 | http://www.west.cn/www/info/52646-1.htm                                                                        |
| 98                 | https://spark.adobe.com/page/CQH6H8e746pTT/                                                                    |
| 96                 | https://community.1and1.com/optimizing-ssl-encryption-detecting-removing-mixed-content/?cat<br>=wordpress/     |
| 96                 | https://developer.aliyun.com/article/1048364                                                                   |
| 96                 | https://stackoverflow.com/questions/77263155/redirect-nginx-ingress-controller-requests-to-exte<br>rnal-domain |
| 96                 | https://developer.atlassian.com/cloud/jira/platform/jira-rest-api-oauth-authentication/                        |
| 95                 | https://www.npmjs.com/package/across-tabs                                                                      |
| 94                 | https://community.airtable.com/t5/formulas/urgent-concatenate-formula/td-p/135014                              |