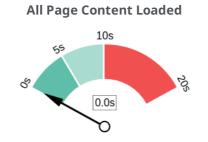

ognisable when browsing amongst multiple browser tabs or bookmarks.

## **Email Privacy**

No email addresses have been found in plain text on your page.

## Legible Font Sizes

The text on your page appears to be legible across devices.

## **Tap Target Sizing**

The links and buttons on your page appear to be appropriately sized for a user to easily tap on a touchscreen.

## **Performance Results**



## Your performance is good

Your page has performed well in our testing meaning it should be reasonably responsive for your users, but there is still room for improvement. Performance is important to ensure a good user experience, and reduced bounce rates (which can also indirectly affect your search engine rankings).

## Page Speed Info

Your page loads in a reasonable amount of time.









## Download Page Size

Your page's file size is reasonably low which is good for Page Load Speed and user experience.

×



ITM 1 0 0 0 0 **Total Objects** Number of

**HTML** Pages

Number of JS Number of CSS Resources Resources



Other Resources

## Google Accelerated Mobile Pages (AMP)

This page does not appear to have AMP Enabled.

## JavaScript Errors

Your page is not reporting any JavaScript errors.

## HTTP2 Usage

Your website is using an outdated HTTP protocol.

We recommend enabling HTTP/2+ or protocol for your website as it can significantly improve page load speed for users.

## **Optimise Images**

All of the images on your page appear to be optimised.

## Minification

All your JavaScript and CSS files appear to be minified.

## **Deprecated HTML**

No deprecated HTM