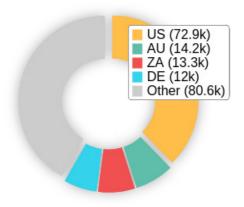

## **Top Referring Domain Geographies**

These are the Top Geographies we have found linking to your site.

com (73.2k)

cn (24.2k) net (10.4k) org (10.2k)

Other (75k)

Top TLDs