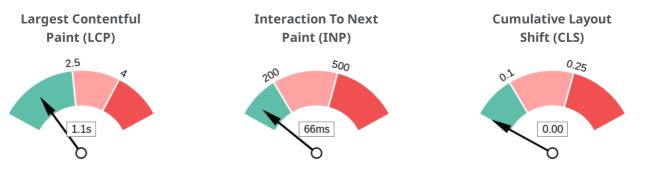

## Google's Core Web Vitals

Your page has passed Google's Core Web Vitals assessment.

## Google's PageSpeed Insights - Mobile

Google is indicating that your page is scoring well on their Mobile PageSpeed Insights evaluation.

Note that this evaluation is being performed from US servers and the results may differ slightly from an evaluation carried out from Google's PageSpeed Web Interface as that reporting localises to the region in which you are running the report.